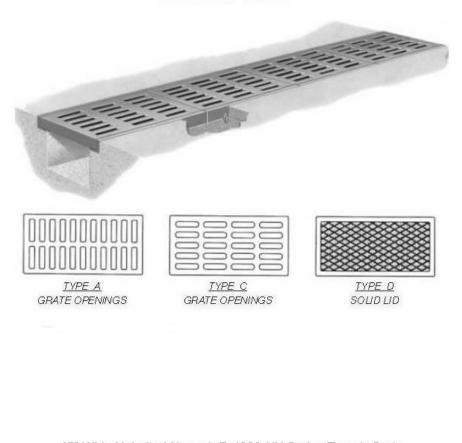

## 45" Wide NEENAH Unbolted Heavy Duty Trench Drain Grates and Frames

Product ID: R-4990-NX

45" Wide Unbolted Neenah R-4990-NX Series Trench Grate

45"W X 24"L X 2"D Choose Type A,C,D

Materials: All frames and grates/lids are furnished standard in gray iron, meeting ASTM-A48 Class 35-B for heavy-duty use. In Type A and P grates the slots are perpendicular to the trench run. In Type C and Q grates the slots are parallel with the trench run.